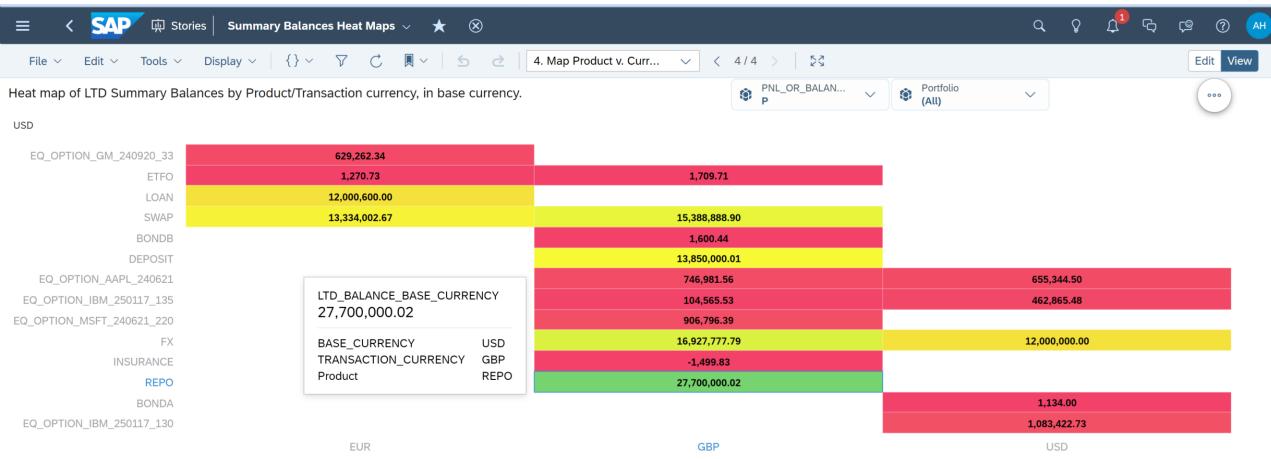

ments face long monthly processes to close the books and reconcile data to front and back office transactional systems. Using Photon's Financial Hub Cloud enables full source to posting data lineage and transparency/audit trail, supporting faster close and a reduction in time spent on manual investigations.
- **Reduction in manual processing** Photon delivers universal accounting standards across your trading and settlement systems and a single source of truth for finance and ensures reconciliation between source systems and the GL. Photon also automates month end close processes, such as FX Revaluation, P&L and FX Sell down and Adjustments.

# **Photon Financial Hub – Example Home Screen**



## **Example Summary Dashboard**



# **Example: Heat map by product and transaction currency**