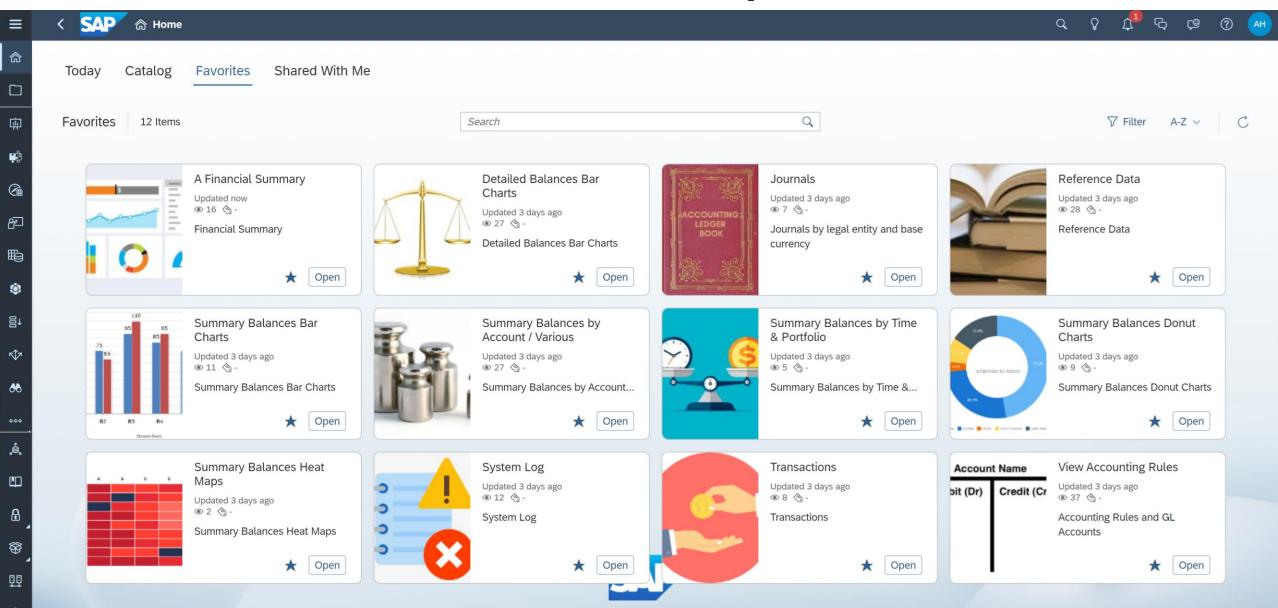

risk and P&L trends and explains exceptional events
- **Reduced time to close** Many finance departments face long monthly processes to close the books and reconcile data to front and back office transactional systems. Using Photon's Financial Hub Cloud enables full source to posting data lineage and transparency/audit trail, supporting faster close and a reduction in time spent on manual investigations.
- **Reduction in manual processing** Photon delivers universal accounting standards across your trading and settlement systems and a single source of truth for finance and ensures reconciliation between source systems and the GL. Photon also automates month end close processes, such as FX Revaluation, P&L and FX Sell down and Adjustments.

# **Photon Financial Hub – Example Home Screen**



## **Example Summary Dashboard**



# **Example: Heat map by product and transaction currency**