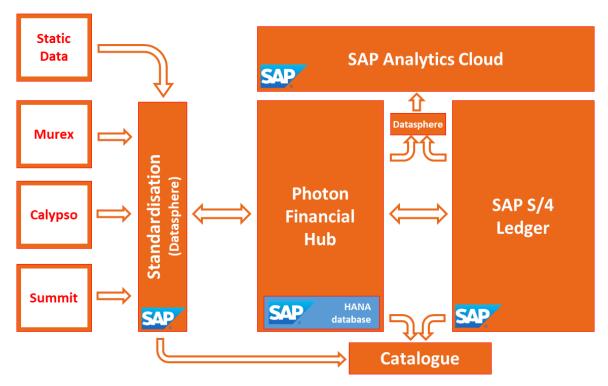

# Photon Financial Hub Cloud for SAP HANA

#### A Capital Markets Financial Hub which

- Includes a Multi-GAAP, Multi Entity, Multi Currency Accounting Engine and Sub Ledger
- Performs configurable granular accounting at a transaction (& product/book) level, not just at a consolidated level
- Allows drill down from summary to detailed balances to transactions (SAP S/4HANA to Sub Ledger to source system)
- Provides P&L Explain calculations and Profitability analysis
- Contains fit for purpose Capital Markets data model covering Equity, Bonds, FX, MM, L&D, Commodities, **Derivatives and Structured Products**

### Customer Benefits - Photon Financial Hub Cloud for SAP HANA

- Supports Finance in the move to the Cloud Creates a migration path and target architecture for a best practice cloud based finance platform. Supporting a move from legacy ECC G/L on premise solution to a new cloud based platform in S/4HANA
- Supports Financial Control and Product Control in the Capital Markets Written by Capital Markets experts and has native data model support for Bonds, Equities, FX, L&D, Commodities, Derivatives and Structured products. This complements the existing SAP ecosystem and S/4HANA GL, supporting the product set and detailed functionality needed for Capital Markets
- Reduced risk through increased transparency and granular accounting data Photon's detailed Sub Ledger and Accounting
  Engine supports trade/book/product/customer level accounting. This granular accounting data gives Finance and Product Control
  unparalleled insights into finance, risk and P&L trends and explains exceptional events
- **Reduced time to close** Many finance departments face long monthly processes to close the books and reconcile data to front and back office transactional systems. Using Photon's Financial Hub Cloud enables full source to posting data lineage and transparency/audit trail, supporting faster close and a reduction in time spent on manual investigations.
- **Reduction in manual processing** Photon delivers universal accounting standards across your trading and settlement systems and a single source of truth for finance and ensures reconciliation between source systems and the GL. Photon also automates month end close processes, such as FX Revaluation, P&L and FX Sell down and Adjustments.