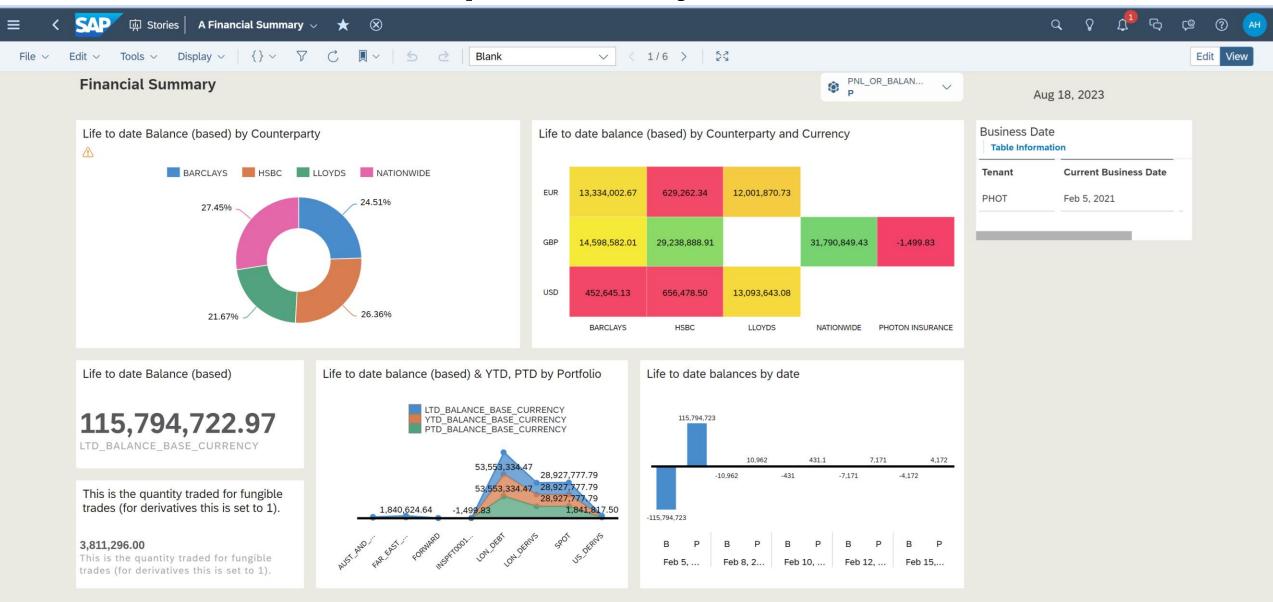

eptional events
- **Reduced time to close** Many finance departments face long monthly processes to close the books and reconcile data to front and back office transactional systems. Using Photon's Financial Hub Cloud enables full source to posting data lineage and transparency/audit trail, supporting faster close and a reduction in time spent on manual investigations.
- **Reduction in manual processing** Photon delivers universal accounting standards across your trading and settlement systems and a single source of truth for finance and ensures reconciliation between source systems and the GL. Photon also automates month end close processes, such as FX Revaluation, P&L and FX Sell down and Adjustments.

# **Photon Financial Hub – Example Home Screen**



## **Example Summary Dashboard**



# **Example: Heat map by product and transaction currency**